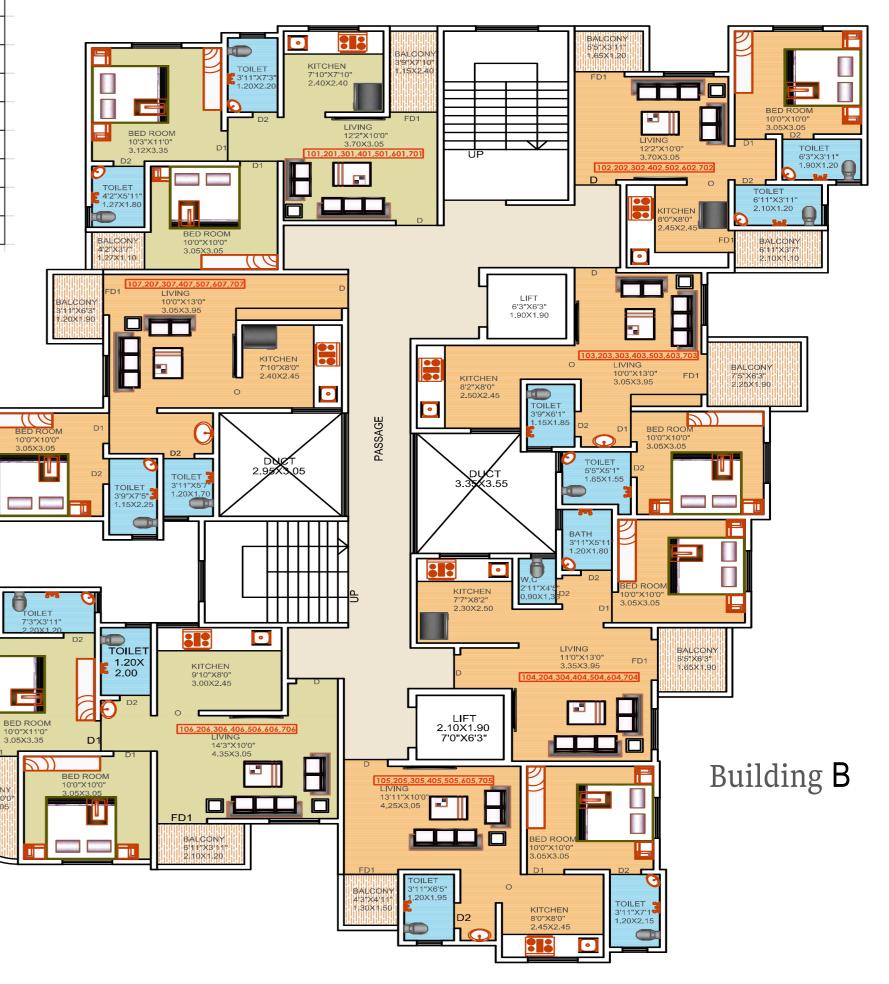

| B BUILDING   FLAT NO Type CARPET DRY BAL TOTAL   101, 201, 301, 401, 501, 601, 701 2BHK 506.02 44.78 550.79 |
|-------------------------------------------------------------------------------------------------------------|
|                                                                                                             |
| 101, 201, 301, 401, 501, 601, 701 2BHK 506.02 44.78 550.79                                                  |
|                                                                                                             |
| 102, 202, 302, 402, 502, 602, 702 1BHK 380.18 46.18 426.36                                                  |
| 103, 203, 303, 403, 503, 603, 703 1BHK 398.59 46.07 444.66                                                  |
| 104, 204, 304, 404, 504, 604, 704 1BHK 406.88 33.69 440.57                                                  |
| 105, 205, 305, 405, 505, 605, 705 1BHK 404.40 21.10 425.50                                                  |
| 106, 206, 306, 406, 506, 606, 706 2BHK 562.20 63.18 625.39                                                  |
| 107, 207, 307, 407, 507, 607, 707 1BHK 439.17 24.54 463.71                                                  |