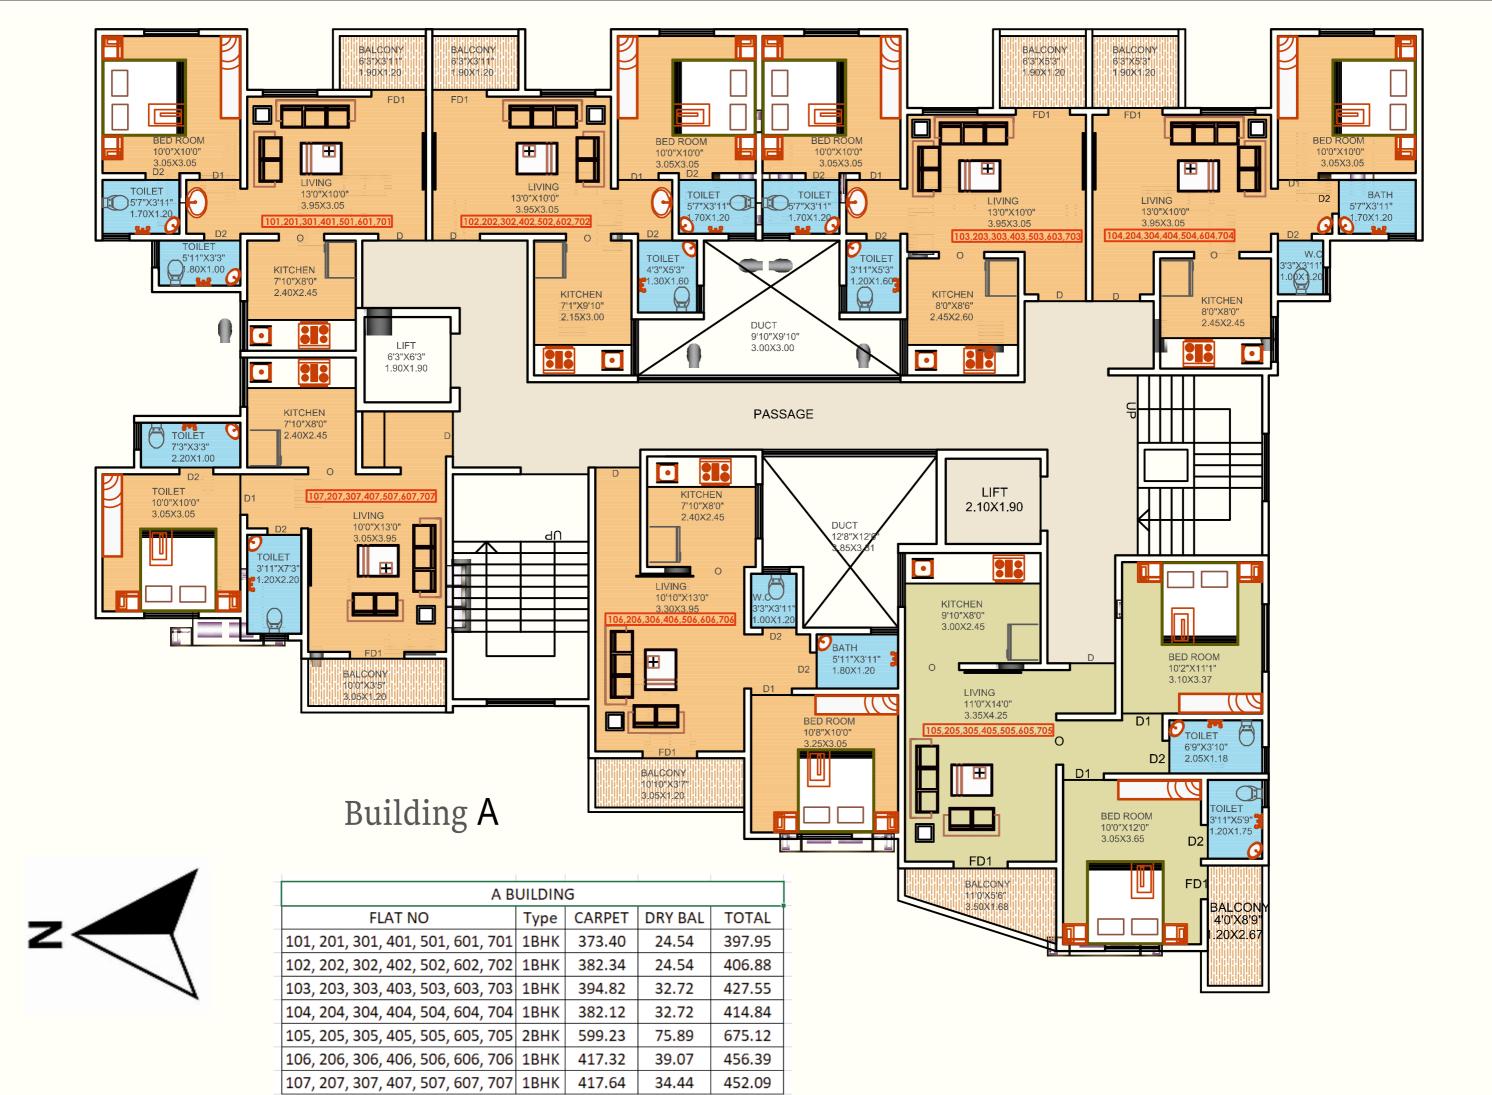

| B BUILDING   FLAT NO Type CARPET DRY BAL TOTAL   101, 201, 301, 401, 501, 601, 701 2BHK 506.02 44.78 550.79 |
|-------------------------------------------------------------------------------------------------------------|
|                                                                                                             |
| 101, 201, 301, 401, 501, 601, 701 2BHK 506.02 44.78 550.79                                                  |
|                                                                                                             |
| 102, 202, 302, 402, 502, 602, 702 1BHK 380.18 46.18 426.36                                                  |
| 103, 203, 303, 403, 503, 603, 703 1BHK 398.59 46.07 444.66                                                  |
| 104, 204, 304, 404, 504, 604, 704 1BHK 406.88 33.69 440.57                                                  |
| 105, 205, 305, 405, 505, 605, 705 1BHK 404.40 21.10 425.50                                                  |
| 106, 206, 306, 406, 506, 606, 706 2BHK 562.20 63.18 625.39                                                  |
| 107, 207, 307, 407, 507, 607, 707 1BHK 439.17 24.54 463.71                                                  |