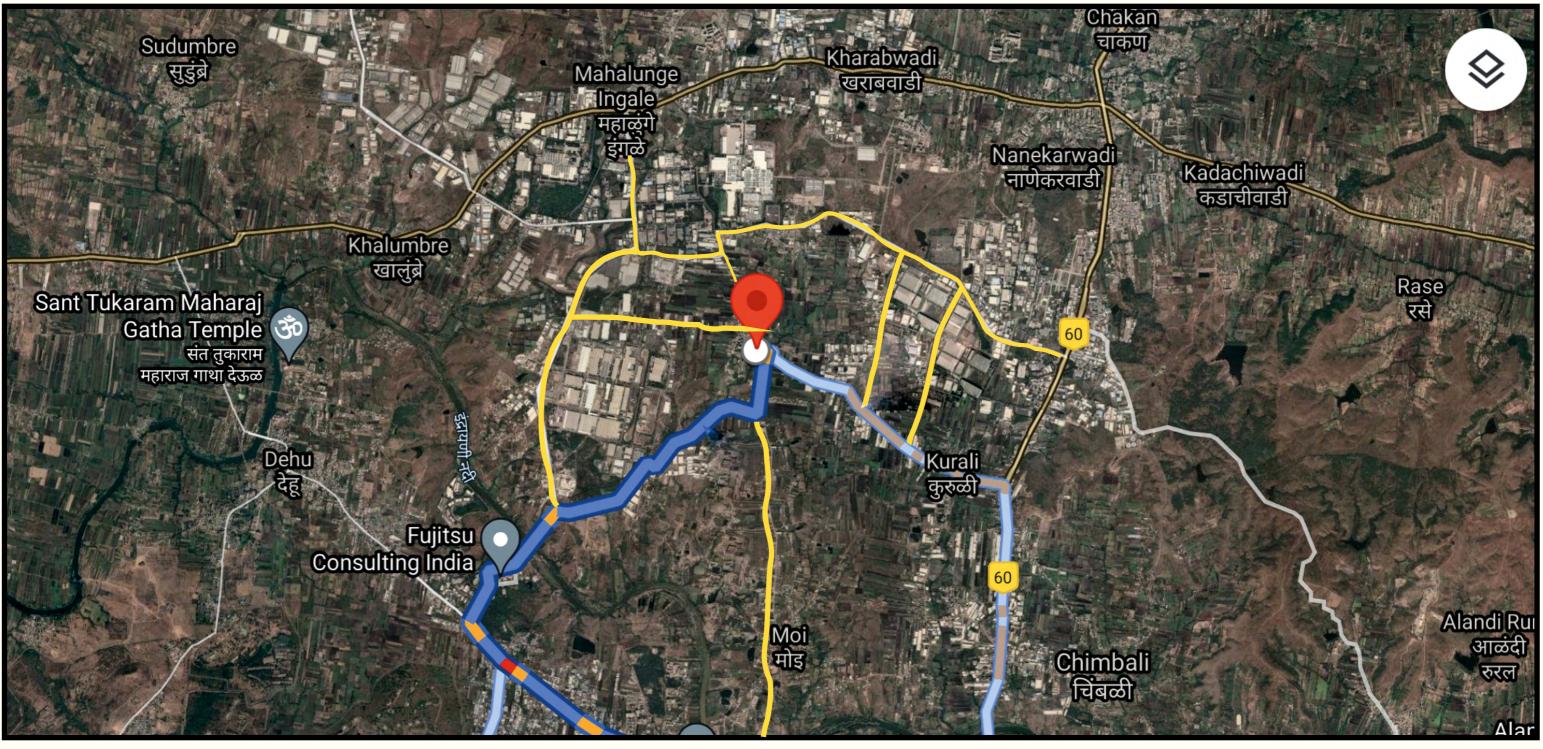

# **Location Map**

# Key distances

| Tata Motars               | : | 01 min |
|---------------------------|---|--------|
| Mahindra & Mahindra       | : | 05 min |
| Bajaj Auto Chakan         | : | 05 min |
| Volkswagen, Mercedes-Benz | : | 10 min |
| KSB Chowk                 | : | 15 min |
| Pune-Mumbai Road          | : | 20 min |
| Talawade IT Park          | : | 05 min |
| Chakan                    | : | 07 min |