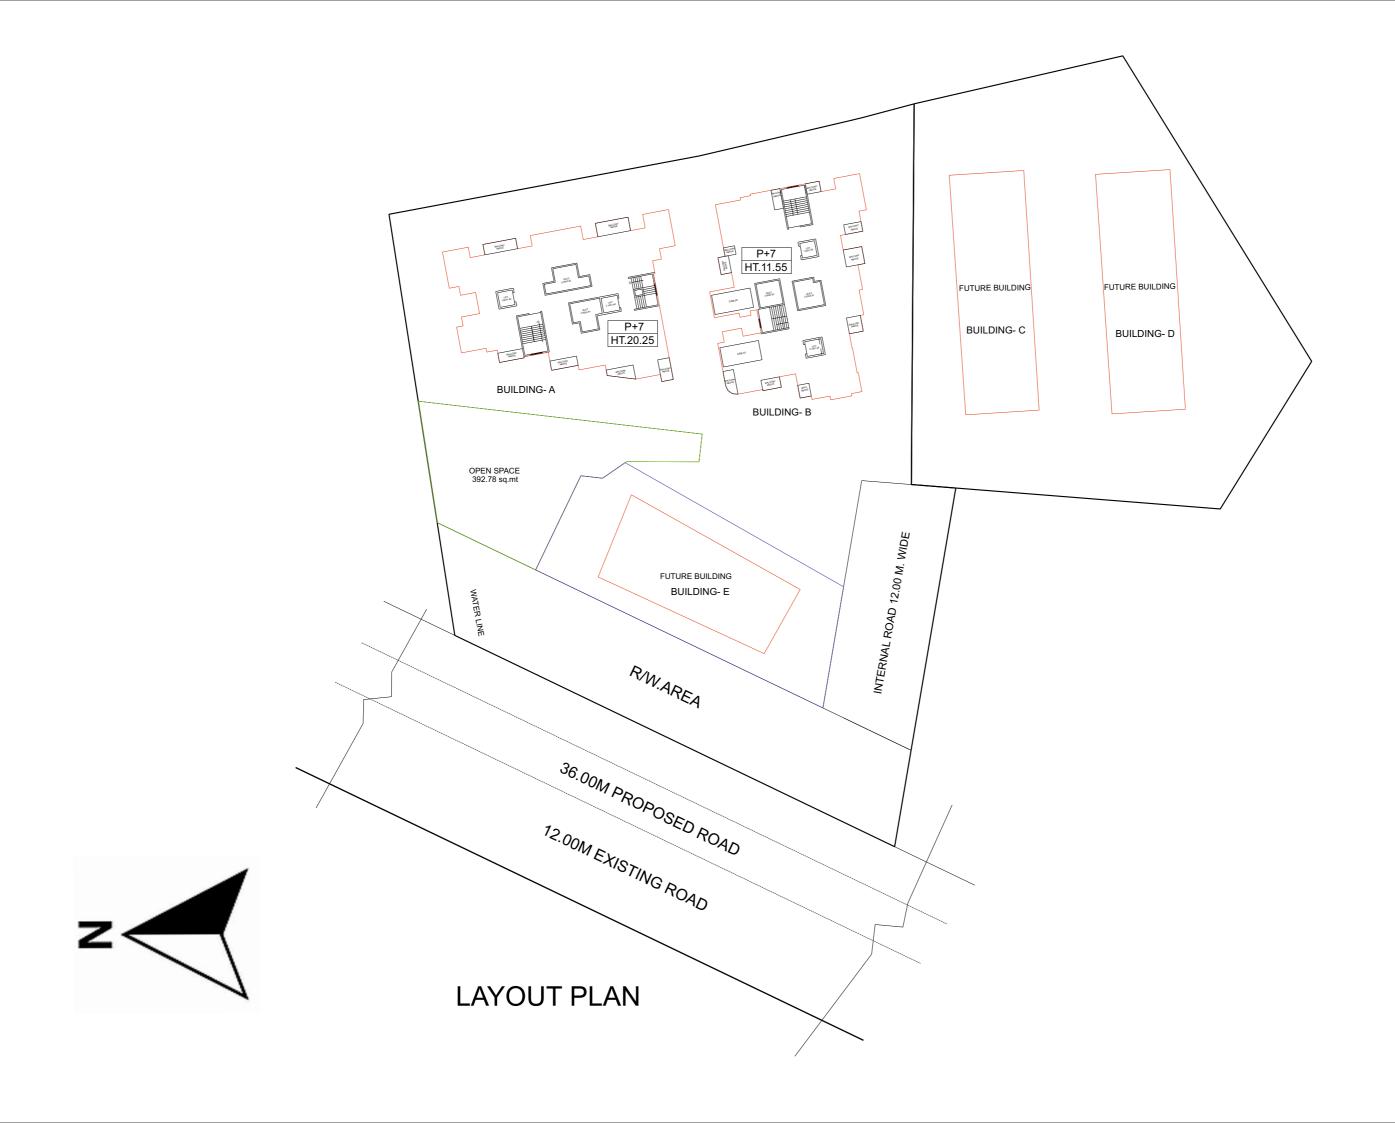

# **Key Features**

- Project At Main Chowk, Nighoje
- 120.ft Road Touch

- Near Ring Road
- First Project Closest To PCMC In Nighoje

Comprising 1 & 2 BHK residences, Shri Sai Park is all set to transform the way you buy your dream home - without compromise, without extending your budget, and without any worries ! Instead, Shri Sai Park welcomes you to experience a meticulously planned and well-designed home that enriches your lifestyle with comfort, convenience, and celebration !

| B BUILDING   FLAT NO Type CARPET DRY BAL TOTAL   101, 201, 301, 401, 501, 601, 701 2BHK 506.02 44.78 550.79 |
|-------------------------------------------------------------------------------------------------------------|
|                                                                                                             |
| 101, 201, 301, 401, 501, 601, 701 2BHK 506.02 44.78 550.79                                                  |
|                                                                                                             |
| 102, 202, 302, 402, 502, 602, 702 1BHK 380.18 46.18 426.36                                                  |
| 103, 203, 303, 403, 503, 603, 703 1BHK 398.59 46.07 444.66                                                  |
| 104, 204, 304, 404, 504, 604, 704 1BHK 406.88 33.69 440.57                                                  |
| 105, 205, 305, 405, 505, 605, 705 1BHK 404.40 21.10 425.50                                                  |
| 106, 206, 306, 406, 506, 606, 706 2BHK 562.20 63.18 625.39                                                  |
| 107, 207, 307, 407, 507, 607, 707 1BHK 439.17 24.54 463.71                                                  |