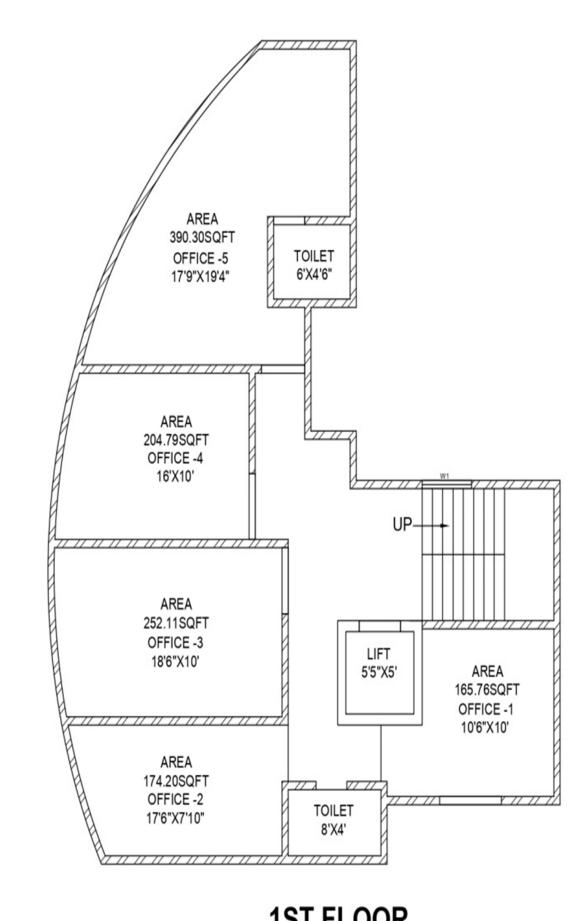

# Shri Corner

Value Plus Homes

@ Patil Nagar Chikhali , PCMC , Pune - 411062 .

**1ST FLOOR** 

2ND,3RD & 4TH FLOOR

Comprising 1 & 2 BHK residences, Shri Corner is all set to transform the way you buy your dream home - without